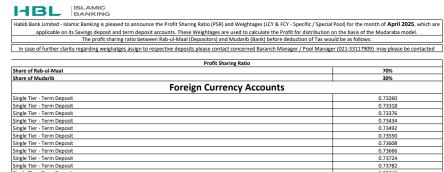

Approved by:

Raja Sohail Saraj General Manager - Islamic Banking Mufti Yahya Asim Resident Shariah Board Member

| HBL BANKING                                                                                                                              |                      |                   |                |                |
|------------------------------------------------------------------------------------------------------------------------------------------|----------------------|-------------------|----------------|----------------|
| Habib Bank Limited - Islamic Banking is pleased to announce the Pr<br>applicable to its Savings deposits and term deposits Accounts. The |                      | -                 |                |                |
| The profit sharing ratio between Rab-ul-Maal (De                                                                                         | 0 0                  |                   |                |                |
|                                                                                                                                          | PROFIT SHARING RATIO |                   |                |                |
| ISLAMIC DEPOSIT PRODUCTS                                                                                                                 |                      | Month April 2025  | Month Mar 2025 | Month Feb 2025 |
|                                                                                                                                          | Share of Rab-ul-Maal | 50%               | 50%            | 50%            |
|                                                                                                                                          | Share of Mudarib     | 50%               | 50%            | 50%            |
| Foreig                                                                                                                                   | n Currency Acc       | ounts             |                |                |
|                                                                                                                                          |                      | Profit Weightages |                |                |
| HBL Islamic FC PLS Account                                                                                                               | Payment Frequency    | Month April 2025  | Month Mar 2025 | Month Feb 2025 |
| FCY Less than 1000                                                                                                                       | Monthly              | 0.10905           | 0.10867        | 0.07187        |
| FCY 1000 to less than FCY 50,000                                                                                                         | Monthly              | 0.10905           | 0.10867        | 0.07187        |

Monthly

Prepared by:

HBL

M.Saadan

From FCY 50,000 & above

Muhammad Saadan Sarwar Pool Manager

ISLAMIC

Approved by:

Raja Sohail Saraj **General Manager - Islamic Banking**  Reviewed by:

0.10905

Khawaja Farhan

0.10867

0.07187

Khawaja Farhan Usman Unit Head, Pool Management

Mufti Yahya Asim **Resident Shariah Board Member** 