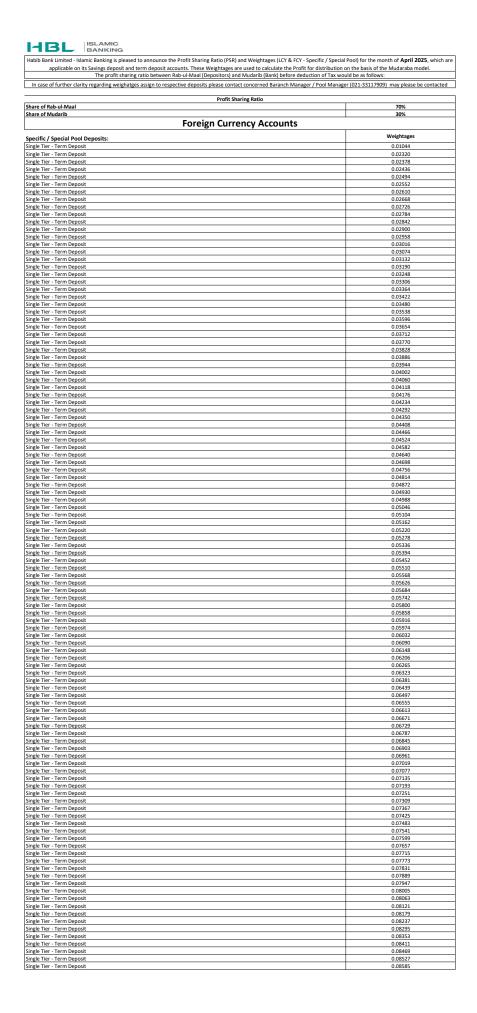

Habib Bank Limited - Islamic Banking is pleased to announce the Profit Sharing Ratio (PSR) and Weightages for **April 2025** and two Previous periods which are applicable to its Savings deposits and term deposits Accounts. These Weightages are used to calculate the Profit for distribution on the basis of the Mudaraba model.

| These Weightages are used to calculate the Profit for distr<br>The profit sharing ratio between Rab-ul-Maal (Depositors) and Muda                                                    | The profit sharing ratio between Rab-ul-Maal (Depositors) and Mudarib (Bank) before deduction of Tax would be as follows: |                                                                     |                                                     |                                                     |  |
|--------------------------------------------------------------------------------------------------------------------------------------------------------------------------------------|---------------------------------------------------------------------------------------------------------------------------|---------------------------------------------------------------------|-----------------------------------------------------|-----------------------------------------------------|--|
|                                                                                                                                                                                      |                                                                                                                           | PROFIT SHARING RATIO Month April 2025 Month Mar 2025 Month Feb 2025 |                                                     |                                                     |  |
| ISLAMIC DEPOSIT PRODUCTS                                                                                                                                                             |                                                                                                                           | Month April 2025                                                    | Ionth April 2025 Month Mar 2025                     |                                                     |  |
|                                                                                                                                                                                      | Share of Rab-ul-Maal                                                                                                      | 50%                                                                 | 50%                                                 | 50%                                                 |  |
|                                                                                                                                                                                      | Share of Mudarib                                                                                                          | 50%                                                                 | 50%                                                 | 50%                                                 |  |
| Local Currency A                                                                                                                                                                     | Accounts                                                                                                                  |                                                                     | ·                                                   |                                                     |  |
|                                                                                                                                                                                      |                                                                                                                           | Profit Weigh                                                        | -                                                   |                                                     |  |
| Product Name                                                                                                                                                                         | Payment Frequency                                                                                                         | Month April 2025                                                    | Month Mar 2025                                      | Month Feb 2025                                      |  |
| SAVING ACCOUNTS                                                                                                                                                                      | <b>1</b>                                                                                                                  | 0.07700                                                             | 0.07570                                             | 0.00000                                             |  |
| FI's, Public Sector Enterprises, and Public Ltd. Co.<br>HBL Islamic PLS Account                                                                                                      | Monthly<br>Monthly                                                                                                        | 0.37703                                                             | 0.37572                                             | 0.38226                                             |  |
| Rutba Islamic Saving Account (Senior Citizen)                                                                                                                                        | Monthly                                                                                                                   | 0.37703                                                             | 0.37572                                             | 0.51261                                             |  |
| Uraan Islamic Saving Account (Young Savers)                                                                                                                                          | Monthly                                                                                                                   | 0.37703                                                             | 0.37572                                             | 0.51261                                             |  |
| Nisa Tawfir Islamic Saving Account                                                                                                                                                   | Monthly                                                                                                                   | 0.37703                                                             | 0.37572                                             | 0.51261                                             |  |
| HBL Islamic Mahana Amdan                                                                                                                                                             | Monthly                                                                                                                   | 0.37703                                                             | 0.37572                                             | 0.51261                                             |  |
| HBL Al-Irtifa Account                                                                                                                                                                |                                                                                                                           |                                                                     |                                                     |                                                     |  |
| Deposits of Rs. 1 but less than 500(K)                                                                                                                                               | Monthly                                                                                                                   | 0.37703                                                             | 0.37572                                             | 0.51261                                             |  |
| Deposits of Rs.500K but less than 1(M)                                                                                                                                               | Monthly                                                                                                                   | 0.37703                                                             | 0.37572                                             | 0.51261                                             |  |
| Deposits of Rs.1(M) but less than 5(M)                                                                                                                                               | Monthly                                                                                                                   | 0.37703                                                             | 0.37572                                             | 0.51261                                             |  |
| Deposits of Rs. 5(M) but less than 25(M)                                                                                                                                             | Monthly                                                                                                                   | 0.37703                                                             | 0.37572                                             | 0.51261                                             |  |
| Deposits of Rs. 25(M) but less than 50(M)                                                                                                                                            | Monthly                                                                                                                   | 0.37703                                                             | 0.37572                                             | 0.51261                                             |  |
| Deposits of Rs. 50(M) but less than 100(M)<br>Deposits of Rs. 100(M) but less than 250(M)                                                                                            | Monthly<br>Monthly                                                                                                        | 0.37703                                                             | 0.37572                                             | 0.51261                                             |  |
| Deposits of Rs. 250(M) but less than 500(M)                                                                                                                                          | Monthly                                                                                                                   | 0.37703                                                             | 0.37572                                             | 0.51261                                             |  |
| Deposits of Rs. 500(M) but less than Rs. 1(B)                                                                                                                                        | Monthly                                                                                                                   | 0.37703                                                             | 0.37572                                             | 0.51261                                             |  |
| Deposits of Rs. 1(B) and above                                                                                                                                                       | Monthly                                                                                                                   | 0.37703                                                             | 0.37572                                             | 0.51261                                             |  |
| REMUNERATIVE CURRENT ACCOUNTS                                                                                                                                                        |                                                                                                                           |                                                                     |                                                     |                                                     |  |
| HBL Al-Mukhtar Account                                                                                                                                                               | Monthly                                                                                                                   | 0.00406                                                             | 0.00405                                             | 0.00352                                             |  |
| HBL at Work Islamic Premium Account                                                                                                                                                  | January & July                                                                                                            | 0.00406                                                             | 0.00405                                             | 0.00352                                             |  |
| Non-Chequing Remunerative Current Margin Account                                                                                                                                     | Monthly                                                                                                                   | 0.00406                                                             | 0.00405                                             | 0.00352                                             |  |
| NISA Tawafir Plus                                                                                                                                                                    | Monthly                                                                                                                   | 0.00406                                                             | 0.00405                                             | 0.00352                                             |  |
| FUNDS ACCEPTANCE UNDER SBP REFINANCE SCHEMES                                                                                                                                         |                                                                                                                           |                                                                     |                                                     |                                                     |  |
| FUNDS ACCEPTANCE UNDER SBP ISLAMIC FINANCING FACILITY FOR RENEWABLE ENERGY -Category I                                                                                               | Quarterly                                                                                                                 | 0.11601                                                             | 0.11561                                             | -                                                   |  |
| FUNDS ACCEPTANCE UNDER SBP ISLAMIC FINANCING FACILITY FOR RENEWABLE ENERGY -Category I                                                                                               | Quarterly                                                                                                                 | 0.23202                                                             | 0.23121                                             | 0.15291                                             |  |
| FUNDS ACCEPTANCE UNDER SBP ISLAMIC FINANCING FACILITY FOR RENEWABLE ENERGY -Category II                                                                                              | Quarterly                                                                                                                 | 0.34803                                                             | 0.34682                                             | 0.22936                                             |  |
| FUNDS ACCEPTANCE UNDER SBP ISLAMIC FINANCING FACILITY FOR STORAGE OF AGRICULTURE PRODUCE<br>FUNDS ACCEPTANCE UNDER SBP ISLAMIC FINANCING FACILITY FOR STORAGE OF AGRICULTURE PRODUCE | Quarterly<br>Quarterly                                                                                                    | 0.11601<br>0.23202                                                  | 0.11561 0.23121                                     | 0.22936                                             |  |
| FUNDS ACCEPTANCE UNDER ILTFF - 1                                                                                                                                                     | Quarterly                                                                                                                 | 0.11601                                                             | 0.11561                                             | 0.07645                                             |  |
| FUNDS ACCEPTANCE UNDER ILTFF - 2                                                                                                                                                     | Quarterly                                                                                                                 | 0.23202                                                             | 0.23121                                             | 0.15291                                             |  |
| FUNDS ACCEPTANCE UNDER ILTFF - 3                                                                                                                                                     | Quarterly                                                                                                                 | 0.29002                                                             | 0.28902                                             | 0.19113                                             |  |
| FUNDS ACCEPTANCE UNDER ILTFF - 4<br>FUNDS ACCEPTANCE UNDER ILTFF - 7                                                                                                                 | Quarterly<br>Quarterly                                                                                                    | 0.34803                                                             | 0.34682                                             | 0.22936                                             |  |
| FUNDS ACCEPTANCE UNDER ILTFF - 8                                                                                                                                                     | Quarterly                                                                                                                 | 1.04408                                                             | 1.04046                                             | 0.68807                                             |  |
| ISLAMIC TEMP ECO REFIN (ITERF) - 1                                                                                                                                                   | Quarterly                                                                                                                 | 0.08701                                                             | 0.08671                                             | 0.05734                                             |  |
| ISLAMIC TEMP ECO REFIN (ITERF) - 2<br>ISLAMIC TEMP ECO REFIN (ITERF) - 3                                                                                                             | Quarterly                                                                                                                 | -<br>0.11601                                                        | 0.10983<br>0.11561                                  | 0.07263 0.07645                                     |  |
| ISLAMIC TEMP ECO REFIN (ITERF) - 3                                                                                                                                                   | Quarterly<br>Quarterly                                                                                                    | -                                                                   | 0.23121                                             | 0.15291                                             |  |
| FUNDS ACCEPTANCE UNDER SBP ISLAMIC FINANCING FACILITY FOR PAYMENT OF WAGES / SALARIES - I SME                                                                                        | Quarterly                                                                                                                 | 0.23202                                                             | 0.05780                                             | 0.03823                                             |  |
| FUNDS ACCEPTANCE UNDER SBP ISLAMIC FINANCING FACILITY FOR PAYMENT OF WAGES / SALARIES - II Corporate                                                                                 | Quarterly                                                                                                                 | 0.11601                                                             | 0.11561                                             | 0.07645                                             |  |
| FUNDS ACCEPTANCE UNDER SBP ISLAMIC FINANCING FACILITY FOR PAYMENT OF WAGES / SALARIES - II Corporate SBP Islamic Refinance Scheme for Modernization of SMEs                          | Quarterly<br>Quarterly                                                                                                    | 0.23202                                                             | 0.23121 0.23121                                     | 0.15291 0.15291                                     |  |
| AL-SAMARAT TERM ACCOUNTS                                                                                                                                                             | Quarterly                                                                                                                 | 0.23202                                                             | 0.25121                                             | 0.15251                                             |  |
| Profit on Maturity                                                                                                                                                                   |                                                                                                                           |                                                                     |                                                     |                                                     |  |
| 1 Month                                                                                                                                                                              | Maturity                                                                                                                  | 0.40603                                                             | 0.40462                                             | 0.30581                                             |  |
| 3 Months                                                                                                                                                                             | Maturity                                                                                                                  | 0.41763                                                             | 0.41618                                             | 0.34404                                             |  |
| 6 Months                                                                                                                                                                             | Maturity                                                                                                                  | 0.42923                                                             | 0.42775                                             | 0.36315                                             |  |
| One Year                                                                                                                                                                             | Maturity                                                                                                                  | 0.48144                                                             | 0.47977                                             | 0.38226                                             |  |
| Three Years                                                                                                                                                                          | Maturity                                                                                                                  | 0.49304                                                             | 0.49133                                             | 0.40138                                             |  |
| Five Years                                                                                                                                                                           | Maturity                                                                                                                  | 0.49884                                                             | 0.49711                                             | 0.42049                                             |  |
|                                                                                                                                                                                      |                                                                                                                           |                                                                     |                                                     |                                                     |  |
| Profit on Monthly                                                                                                                                                                    |                                                                                                                           | 1                                                                   |                                                     | 0.20215                                             |  |
| One Year                                                                                                                                                                             | Monthly                                                                                                                   | 0.45244                                                             | 0.45087                                             | 0.36315                                             |  |
| One Year Three Years                                                                                                                                                                 | Monthly                                                                                                                   | 0.46984                                                             | 0.46821                                             | 0.37080                                             |  |
| One Year<br>Three Years<br>Five Years                                                                                                                                                |                                                                                                                           |                                                                     |                                                     |                                                     |  |
| One Year<br>Three Years<br>Five Years<br>Profit on Quarterly                                                                                                                         | Monthly<br>Monthly                                                                                                        | 0.46984<br>0.47564                                                  | 0.46821<br>0.47399                                  | 0.37080<br>0.37844                                  |  |
| One Year Three Years Five Years Profit on Quarterly One Year                                                                                                                         | Monthly<br>Monthly<br>Quarterly                                                                                           | 0.46984<br>0.47564<br>0.46404                                       | 0.46821<br>0.47399<br>0.46243                       | 0.37080<br>0.37844<br>0.37080                       |  |
| One Year Three Years Five Years Profit on Quarterly One Year Three Years                                                                                                             | Monthly<br>Monthly<br>Quarterly<br>Quarterly                                                                              | 0.46984<br>0.47564<br>0.46404<br>0.47564                            | 0.46821<br>0.47399<br>0.46243<br>0.47399            | 0.37080<br>0.37844<br>0.37080<br>0.37844            |  |
| One Year Three Years Five Years Profit on Quarterly One Year Three Years Five Years Five Years Five Years                                                                            | Monthly<br>Monthly<br>Quarterly                                                                                           | 0.46984<br>0.47564<br>0.46404                                       | 0.46821<br>0.47399<br>0.46243                       | 0.37080<br>0.37844<br>0.37080                       |  |
| One Year Three Years Five Years Profit on Quarterly One Year Three Years                                                                                                             | Monthly<br>Monthly<br>Quarterly<br>Quarterly                                                                              | 0.46984<br>0.47564<br>0.46404<br>0.47564                            | 0.46821<br>0.47399<br>0.46243<br>0.47399            | 0.37080<br>0.37844<br>0.37080<br>0.37844            |  |
| One Year Three Years Five Years Profit on Quarterly One Year Three Years Five Years Five Years Five Years Profit on Semi Annually                                                    | Monthly<br>Monthly<br>Quarterly<br>Quarterly<br>Quarterly                                                                 | 0.46984<br>0.47564<br>0.46404<br>0.47564<br>0.48144                 | 0.46821<br>0.47399<br>0.46243<br>0.47399<br>0.47977 | 0.37080<br>0.37844<br>0.37080<br>0.37844<br>0.38991 |  |