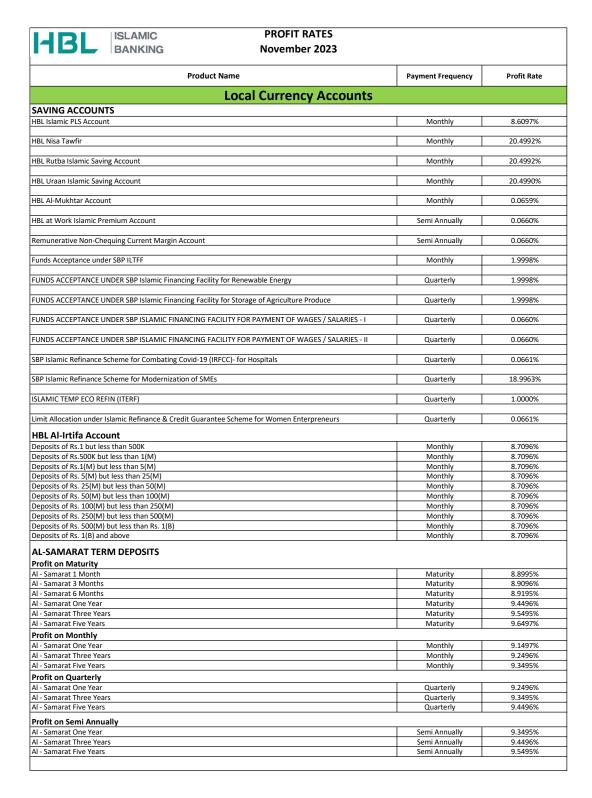

| ISLAMIC PROFIT RATES               |                   |             |  |  |  |  |  |  |  |
|------------------------------------|-------------------|-------------|--|--|--|--|--|--|--|
| BANKING PROFIT KATES November 2023 |                   |             |  |  |  |  |  |  |  |
| Product Name                       | Payment Frequency | Profit Rate |  |  |  |  |  |  |  |
| Foreign Currency Accounts          |                   |             |  |  |  |  |  |  |  |
| HBL Islamic PLS Account (FCY)      |                   |             |  |  |  |  |  |  |  |
| Less than 1000                     | Monthly           | 0.9378%     |  |  |  |  |  |  |  |
| From 1000 to less than FCY 50,000  | Monthly           | 0.9378%     |  |  |  |  |  |  |  |
| From 50,000 & above                | Monthly